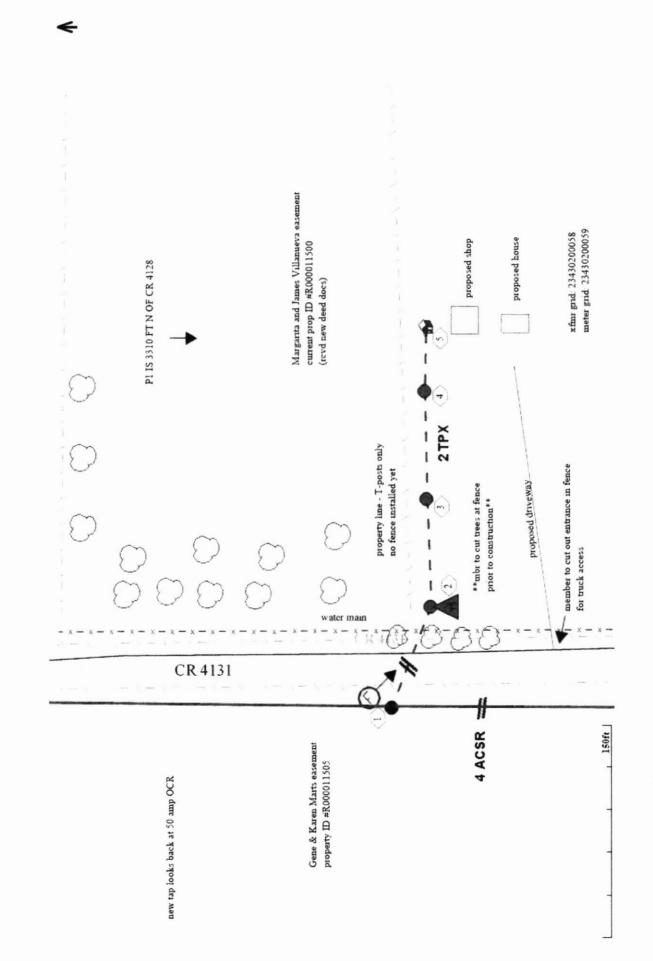

## Greetings:

Farmers Electric Cooperative, Inc. is requesting permission to construct electrical power distribution facilities which will cross County Road <u>4131</u> which is located 3310 FT N OF CR 4128 in Hopkins County, Texas.

Site location map and construction sketches are enclosed. The construction sketch details the proposed work. All road crossings will have a minimum vertical clearance of 22 feet.

If you have any questions, please contact me at any time.

## CROSSING CR 4131 AT POLE 097316 WHICH IS 3310 FT N OF CR 4128

097316

75433

23430200059

NORTH CENTRAL SERVICE AREA

701

IPS